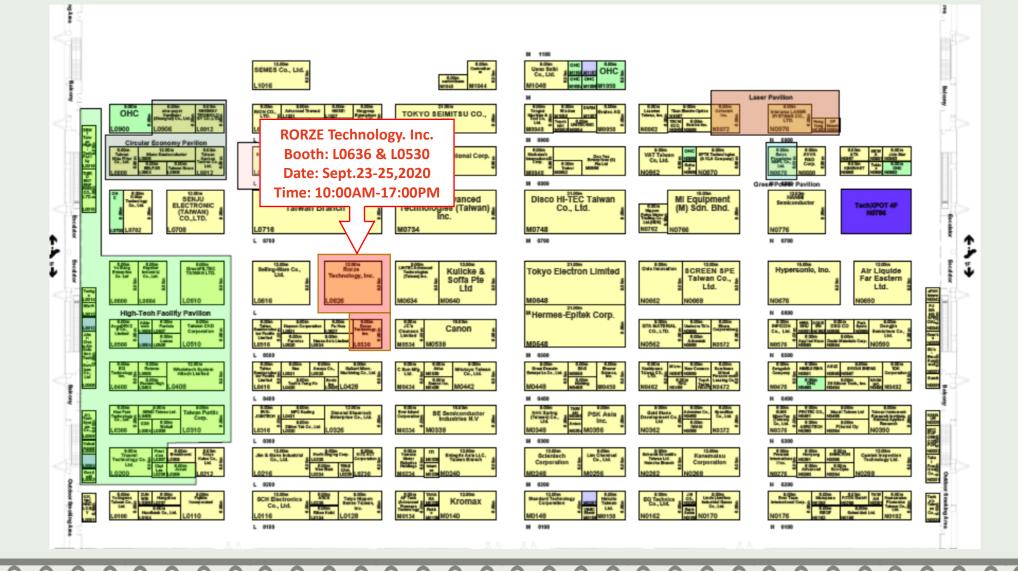

### DATE : Sept. 23-25, 2020

### **LOCATION** : TWTC Nangang Exhibition Hall (4F)

( No.1, Jingmao 2nd Rd., Nangang District, Taipei City 11568, Taiwan )

### **BOOTH No** : L0626 & L0530

We look forward to seeing you in the exhibition RORZE BOOTH (No.L0626& No. L0530)