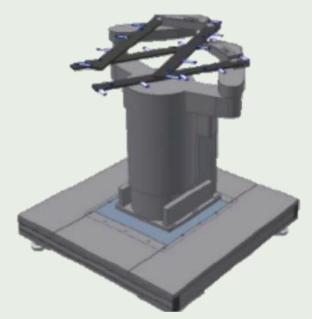

### **Robot for Panel transferring**

### **Product features**

- Handling high warpage panel which customer required.
- High level of rigidity is provided, and heavy object such as tape panel can be transferred.