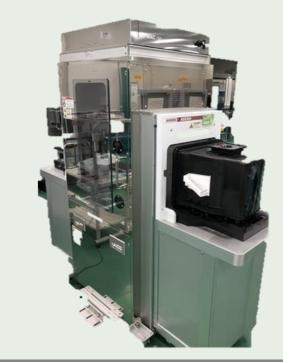

### N2 Purge System

### **Product features**

- Equipped with an umbrella-type end-effector which purges over wafer surfaces, maintains low humidity environments when transferring.
- Maintains low humidity environments in FOUPs with shutter type loadports
- Maintains low humidity environments during alignment, having a shutter type opening and purging over wafer areas.